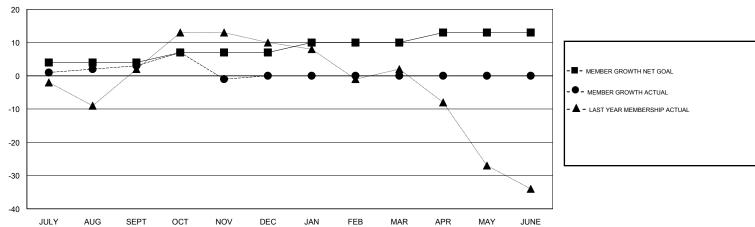

## GOALS AND ACTUAL MEMBERS CUMULATIVE

| DROPPED CLUBS: 1  DROPPED MEMBERS |    | 25 CLUBS OF 50 ADDED 1 OR MORE NEW MEMBERS | GENDER DISTRIBUTION  MALE 805 (67.48%)  FEMALE 388 (32.52%)  Women Percentage Fiscal Year Goal: 40% |     |
|-----------------------------------|----|--------------------------------------------|-----------------------------------------------------------------------------------------------------|-----|
| DECEASED                          | 3  | CLICK HERE FOR CUMULATIVE  MEMBERSHIP DATA | TOTAL FAMILY UNIT MEMBERS                                                                           | 253 |
| CLUB CANCELLED                    | 0  |                                            |                                                                                                     | 407 |
| OTHER                             | 48 |                                            | FAMILY MEMBERS PAYING HALF DUES                                                                     | 127 |
| TOTAL                             | 51 |                                            |                                                                                                     |     |